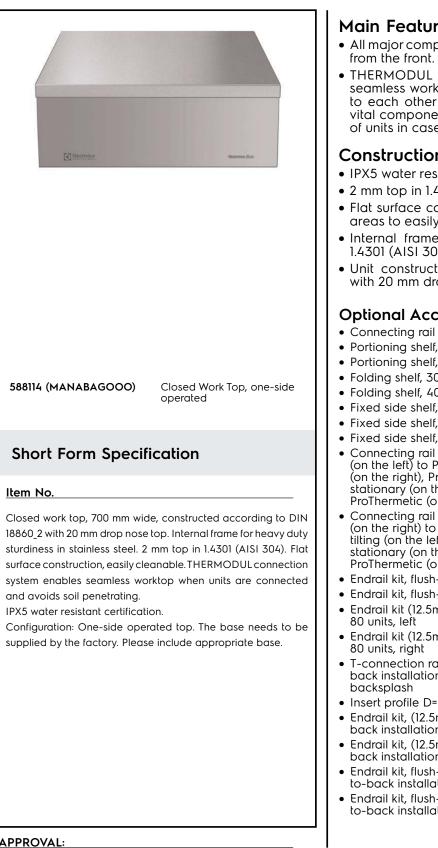

Modular Cooking Range Line thermaline 80 - 700 mm Closed Work top, 1 Side

| ITEM #       |
|--------------|
| MODEL #      |
| NAME #       |
| <u>SIS #</u> |
| <u>AIA #</u> |
|              |

## Main Features

- All major components may be easily accessed
- THERMODUL connection system creates a seamless work top when units are connected to each other thus avoiding soil penetrating vital components and facilitating the removal of units in case of replacement or service.

#### Construction

- IPX5 water resistance certification.
- 2 mm top in 1.4301 (AISI 304).
- Flat surface construction with minimal hidden areas to easily clean all surfaces
- Internal frame for heavy duty sturdiness in 1.4301 (AISI 304).
- Unit constructed according to DIN 18860\_2 with 20 mm drop nose top.