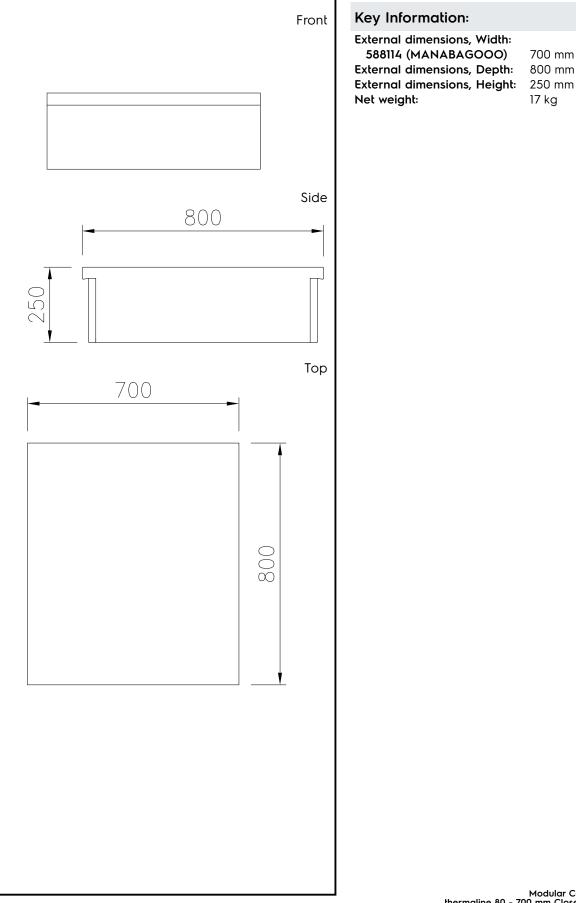

# Modular Cooking Range Line thermaline 80 - 700 mm Closed Work top, 1 Side

700 mm 800 mm 17 kg

Modular Cooking Range Line thermaline 80 - 700 mm Closed Work top, 1 Side

The company reserves the right to make modifications to the products without prior notice. All information correct at time of printing.